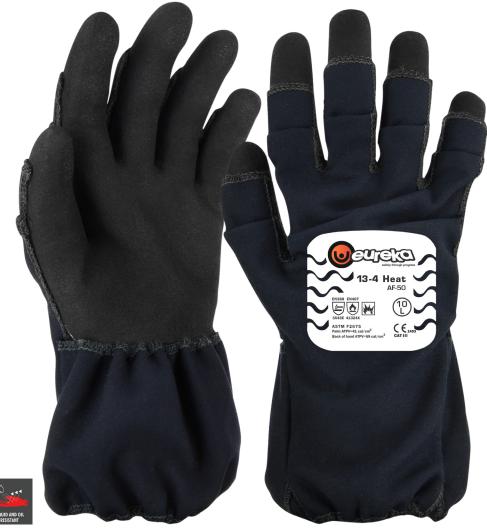

# **EUREKA HEAT ARC FLASH 50 CAL**

#### PRODUCT CODE: E13-4HAF-50

#### **Product Information:**

- Eureka Heat ARC Flash gloves certified according to ASTM F2675 ATPV Palm = 41 Cal/cm², Back = 59 Cal/cm². With the garments ATPV level reaching NFPA 70E = Level 4 > 40 Cal/cm² (=167 joule/cm<sup>2</sup>).
- EN407 Heat Resistant to contact heat 100°C.
- EN388 Level E Cut Protection, ISO 13997 = 24.4N.
- Seamless knit para-aramid liner with anti-static yarn, FR viscose, polyamide, fibre glass and spandex. Comfortable, close fitting glove designed to provide good flexibility and high dexterity. Is Inherently fire retardant with extended cuff for increased protection.
- Coating in chloroprene-nitrile composite foam with grip control for work situations that may require high level protection from arc flash, radiant heat, short duration flame exposure, contact heat or high level cut resistance.